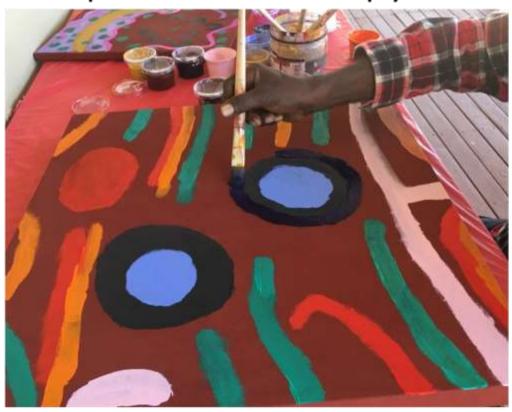

# Where's Stripey?

Something special will be arriving in The Great Beyond Visitor Centre's gift shop this month..

The very talented Wendy Binks painted our own

Laverton design featuring the iconic Billy Goat Hill and Stripey
along side some beautiful sturt desert peas.

This design will be available on select products for purchase!