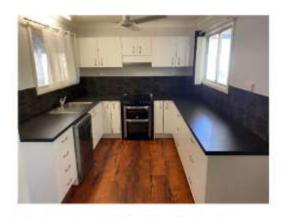

# Laverton House for sale

# **HOUSE FOR SALE, LAVERTON WA**

- Newly renovated 4 x 1 House
- Split System reverse cycle air conditioning in all bedrooms and loungeroom
- Full enclosed yard with 6-foot fencing
- · Garage with storage
- Bar in loungeroom
- Dishwasher
- Storeroom/walk in pantry