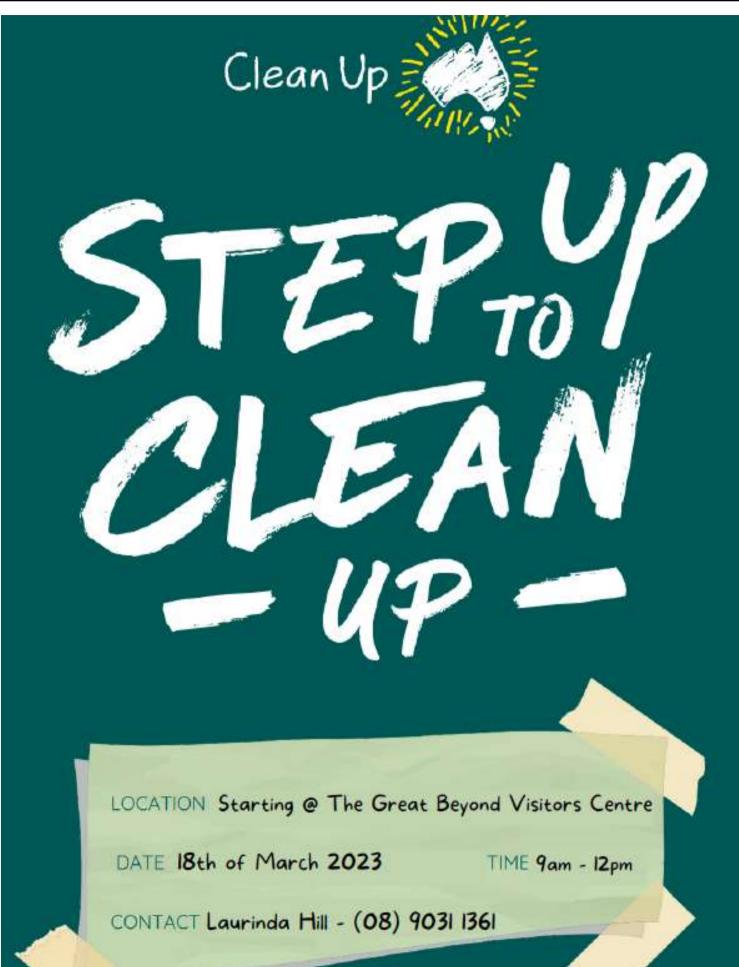

# We pledge to ..

Source more reusable products for customers to purchase and use in our cafe over and over!

HOW WILL YOU STEP UP?
Will you make a pledge to improve the environment?

There are so many ways to Step Up. And remember, you don't have to be perfect to be amazing!

Thousands of small steps make a big difference – together we can all be part of the solution.

Inspire your family and friends to help make a change by sharing your pledge on social media and tagging eCleanUpAustralia #StepUptoCleanUp

# REGISTER ONLINE + JOIN OUR CLEAN UP!

Gloves, pick up tools, bags, sunscreen and water will be supplied to all volunteers on the day.

We will then be inviting all our Clean Up Crew to come down to the Laverton Aquatics Centre for a FREE swim and lunch to thank you for your contribution to our Clean Up Laverton Day!